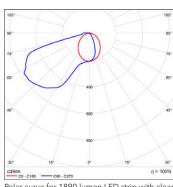

Losses through diffuser/profile are not represented. Consult photometric data.

5 year manufacturer's warranty on Super Series & Spec Series LED strip.



JN-ST-12



JN-90-12



JN-120-12



JN-135-12



C-WB14-I



C-WB14-EC-I sing cowling end cap



C-WB14-JN Recessing cowling joiner

### ADDITIONAL INFORMATION

Applications Wall washing, uplight, lighting for shelving or display units, hallway lighting, lighting signage &

art.

Interior and exterior (with IP67 rated LED strip).

Extruded aluminium body, polycarbonate diffuser, AES plastic end caps. Materials

Finish Natural silver anodised or custom powder coat.

Light source LED ribbon strip.

Power supply 24V DC - remote driver options ranging from 6W up to 320W.

Various options available, please enquire. Dimmable



Installation



Polar curve for 1890 lumen LED strip with clear diffuser.