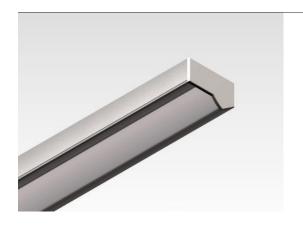

### ADDITIONAL INFORMATION

Applications Wall washing, uplight, lighting for shelving or display units, hallway lighting, lighting signage &

art.

Interior and exterior (with IP67 rated LED strip).

Extruded aluminium body, polycarbonate diffuser, AES plastic end caps. Materials

Finish Natural silver anodised or custom powder coat.

Light source LED ribbon strip.

Power supply 24V DC - remote driver options ranging from 6W up to 320W.

Various options available, please enquire. Dimmable