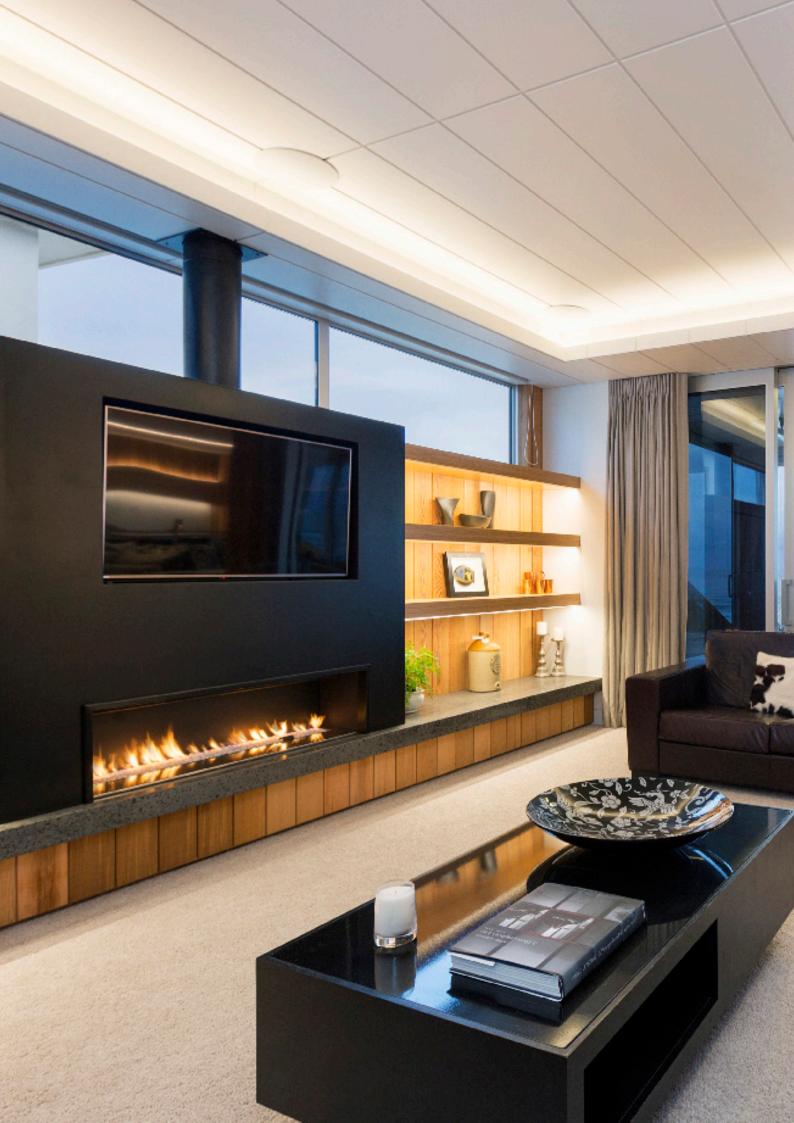

# WHERE'S BEN 14

The Where's Ben 14 profile is the perfect solution for wall-washing, ceiling-washing or floor-washing. It creates an even wash of light on to a perpendicular surface meaning it is ideal for lighting art work, or brightening up dark walls or ceilings. Where's Ben 14 can be surface mounted or recessed.

### ADDITIONAL INFORMATION

Applications Wall washing, uplight, lighting for shelving or display units, hallway lighting, lighting signage &

art.

Interior and exterior (with IP67 rated LED strip).

Extruded aluminium body, polycarbonate diffuser, AES plastic end caps. Materials