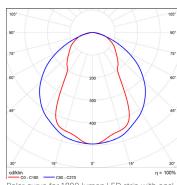

WBRR17-H-MSA-S



WBRR17-H-MSA-R Wall bracket with round cover



JN-ST-RR17



WBPBS-10 Wall bracket plasterboard spacer, 10mm



WBPBS-13 Wall bracket plasterboard spacer, 13mr



JN-90-RR17 90 degree bend



JN-V-RR17



WBRR17-H-MSA-S Glass mount bracket with square cover



WBRR17-H-MSA-R Glass mount bracket with round cover

## ADDITIONAL INFORMATION

Residential or commercial stairs, lift cars, accessways. **Applications** Installation Interior or exterior (with IP67 rated LED strip).

Materials Extruded aluminium body and components, polycarbonate diffuser.

Finish Natural silver anodised or custom powder coat colours.

Light source LED ribbon strip.

24V DC - remote driver options ranging from 6W up to 320W. Power supply

Dimmable Various options available, please enquire.





Polar curve for 1890 lumen LED strip with opal