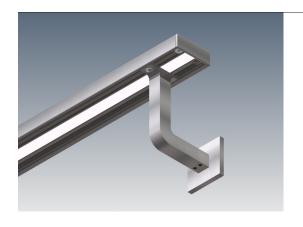

# Richie Rail 17

Richie Rail 17 is a unique illuminated handrail system. CNC machined wall brackets provide a beautiful finish and make for quick installation. Hollow wall brackets conceal the power supply to the LED strip, and the low voltage input makes the handrail safe to touch. Richie Rail 17 is suitable for use on residential and commercial stairs and thoroughfares.

### Wall mounted