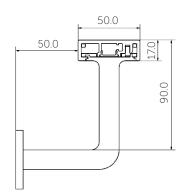

# Richie Rail 17





Richie Rail 17 is a unique illuminated handrail system. CNC machined wall brackets provide a beautiful finish and make for quick installation. Hollow wall brackets conceal the power supply to the LED strip, and the low voltage input makes the handrail safe to touch. Richie Rail 17 is suitable for use on residential and commercial stairs and thoroughfares.

# MOUNTING OPTIONS

### Wall mounted

# DIFFUSER OPTIONS

Clear

| Lumens per metre |   | Watts per metre |  | Colour temp. |  |
|------------------|---|-----------------|--|--------------|--|
| 310lm            |   |                 |  | 2700K        |  |
| 330lm            |   | 3W              |  | 3000K        |  |
| 345lm            |   |                 |  | 4000K        |  |
| 760lm            |   |                 |  | 2700K