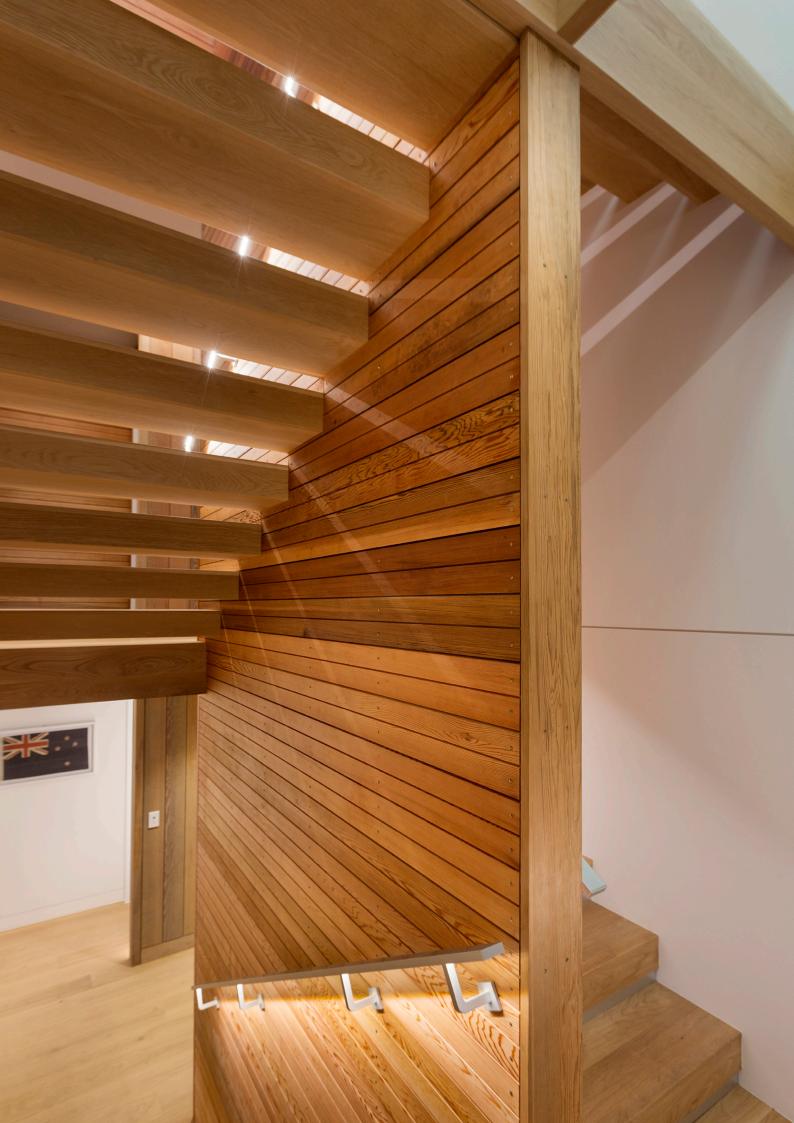

# Richie Rail 17

Richie Rail 17 is a unique illuminated handrail system. CNC machined wall brackets provide a beautiful finish and make for quick installation. Hollow wall brackets conceal the power supply to the LED strip, and the low voltage input makes the handrail safe to touch. Richie Rail 17 is suitable for use on residential and commercial stairs and thoroughfares.

### Wall mounted