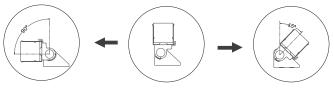

## ASSEMBLY & INSTALLATION

Max. forward rotation: 90°

Max. reverse rotation: 45°

Floor mounted

Wall mounted

Ceiling mounted

GG23-MBADJ adjustable mounting bracket, combined with GG23-MC

GG23-MBADJ adjustable mounting bracket, combined with GG23-FMP

GG23-MBADJ adjustable mounting bracket, combined with GG23-MP