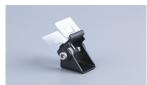

## ASSEMBLY & INSTALLATION

Max. forward rotation: 90°

Max. reverse rotation: 45°

Floor mounted

Wall mounted

Ceiling mounted

GG23-MBADJ adjustable mounting bracket, combined with GG23-MC

GG23-MBADJ adjustable mounting bracket, combined with GG23-FMP

GG23-MBADJ adjustable mounting bracket, combined with GG23-MP