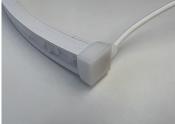

8. Solder feed kit to pads on back of PCB. Ensure correct polarity

9. Fill end cap with neutral-cure silicon

10. Finished feed end

11. Use neutral-cure silicon to affix non-feed end cap at opposite end

12. Place end cap over end of Gracie Grazer