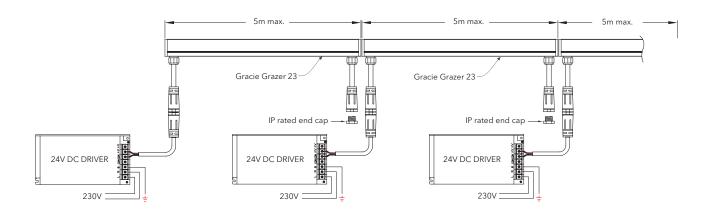

## WIRING DIAGRAM

- A power supply with 20% greater capacity than the luminaire is recommended. Ensure power is off before connecting luminaire. Ensure 5m maximum length of Gracie Grazer is not exceeded.