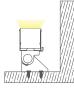

## ASSEMBLY & INSTALLATION

Max. forward rotation: 90°

Max. reverse rotation: 45°

Floor mounted

Wall mounted

Ceiling mounted

GG23-MBADJ adjustable mounting bracket, combined with GG23-MC

GG23-MBADJ adjustable mounting bracket, combined with GG23-FMP