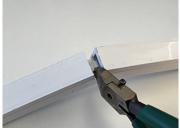

## **CUTTING & ASSEMBLY**

A Ensure power is turned off before cutting. Cut only at positions marked on outer casing.

1. Cut through silicon casing at marked

2. Continue cut around all surfaces

3. Use sharp side cutters to cut through PCB