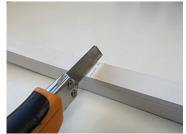

## **CUTTING & ASSEMBLY**

A Ensure power is turned off before cutting. Cut only at positions marked on outer casing.

1. Cut through silicon casing at marked

2. Continue cut around all surfaces

3. Use sharp side cutters to cut through PCB