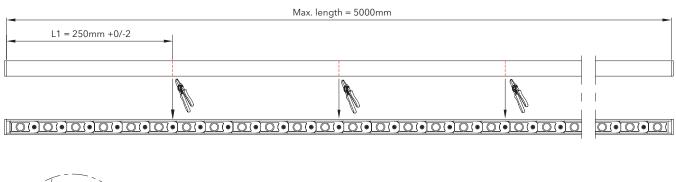

## WIRING DIAGRAM

- A power supply with 20% greater capacity than the luminaire is recommended. Ensure power is off before connecting luminaire. Ensure 5m maximum length of Gracie Grazer is not exceeded.