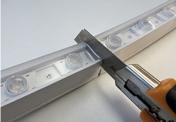

## **CUTTING & ASSEMBLY**

A Ensure power is turned off before cutting. Cut only at positions marked on outer casing.

1. Cut through silicon casing at marked

2. Continue cut around all surfaces

3. Use sharp side cutters to cut through PCB