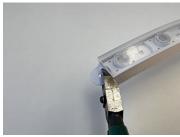

8. Solder feed kit to pads on back of PCB. Ensure correct polarity

9. Fill end cap with neutral-cure silicon

10. Finished feed end

11. Use neutral-cure silicon to affix non-feed end cap at opposite end

12. Place end cap over end of Gracie Grazer