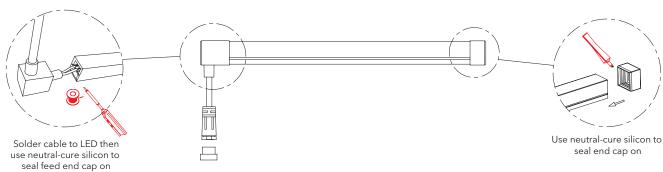

## **CUTTING & ASSEMBLY**

A Ensure power is turned off before cutting. Cut only at positions marked on outer casing.

1. Cut through silicon casing at marked

2. Continue cut around all surfaces

3. Use sharp side cutters to cut through PCB

4. Pry internal plastic structure apart

5. Trim internal plastic structure flush with end

6. Trim silicon casing approx. 8mm from end as shown to allow cable to pass through

7. Feed kit with silicon end cap

8. Solder feed kit to pads on back of PCB. Ensure correct polarity

9. Fill end cap with neutral-cure silicon

10. Finished feed end

11. Use neutral-cure silicon to affix non-feed end cap at opposite end

12. Place end cap over end of Gracie Grazer