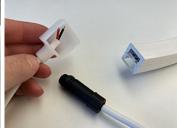

4. Pry internal plastic structure apart

5. Trim internal plastic structure flush with end

6. Trim silicon casing approx. 8mm from end as shown to allow cable to pass through

7. Feed kit with silicon end cap

8. Solder feed kit to pads on back of PCB. Ensure correct polarity

9. Fill end cap with neutral-cure silicon

10. Finished feed end

11. Use neutral-cure silicon to affix non-feed end cap at opposite end

12. Place end cap over end of Gracie Grazer