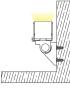

## ASSEMBLY & INSTALLATION

Max. forward rotation: 90°

Max. reverse rotation: 45°

Floor mounted

Wall mounted

Ceiling mounted

GG23-MBADJ adjustable mounting bracket, combined with GG23-MC

GG23-MBADJ adjustable mounting bracket, combined with GG23-FMP