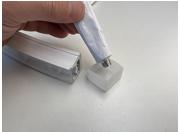

8. Solder feed kit to pads on back of PCB. Ensure correct polarity

9. Fill end cap with neutral-cure silicon

10. Finished feed end

11. Use neutral-cure silicon to affix non-feed end cap at opposite end

12. Place end cap over end of Gracie Grazer