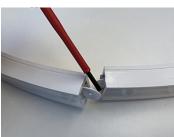

4. Pry internal plastic structure apart

5. Trim internal plastic structure flush with end

6. Trim silicon casing approx. 8mm from end as shown to allow cable to pass through

7. Feed kit with silicon end cap