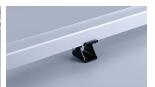

## ASSEMBLY & INSTALLATION

Max. forward rotation: 90°

Max. reverse rotation: 45°

Floor mounted

Wall mounted

Ceiling mounted

GG23-MBADJ adjustable mounting bracket, combined with GG23-MC

GG23-MBADJ adjustable mounting bracket, combined with GG23-FMP

GG23-MBADJ adjustable mounting bracket, combined with GG23-MP