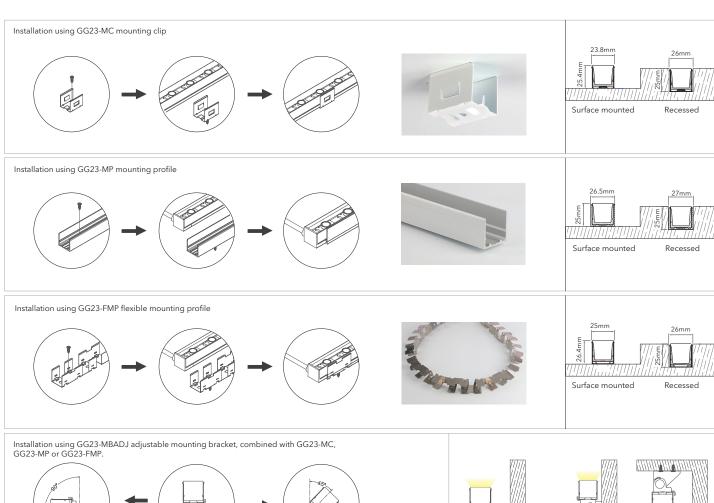

## ASSEMBLY & INSTALLATION

Max. forward rotation: 90°

Max. reverse rotation: 45°

Floor mounted

Wall mounted

Ceiling mounted

GG23-MBADJ adjustable mounting bracket, combined with GG23-MC

GG23-MBADJ adjustable mounting bracket, combined with GG23-FMP