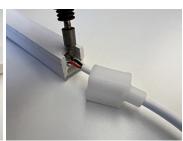

8. Solder feed kit to pads on back of PCB. Ensure correct polarity

9. Fill end cap with neutral-cure silicon

10. Finished feed end

11. Use neutral-cure silicon to affix non-feed end cap at opposite end

12. Place end cap over end of Gracie Grazer