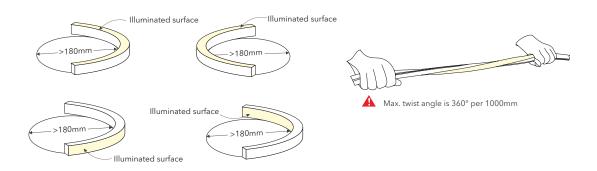

## ASSEMBLY & INSTALLATION

- Take care when cutting Gracie Grazer to avoid damage to the product.

  Take care when handling Gracie Grazer and avoid irregular twisting and bending during installation. Note minimum bend & twist dimensions below.