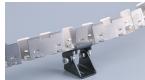

## ASSEMBLY & INSTALLATION

Max. forward rotation: 90°

Max. reverse rotation: 45°

Floor mounted

Wall mounted

Ceiling mounted

GG23-MBADJ adjustable mounting bracket, combined with GG23-MC

GG23-MBADJ adjustable mounting bracket, combined with GG23-FMP

GG23-MBADJ adjustable mounting bracket, combined with GG23-MP