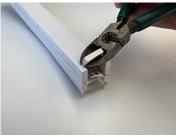

4. Pry internal plastic structure apart

5. Trim internal plastic structure flush with end

6. Trim silicon casing approx. 8mm from end as shown to allow cable to pass through

7. Feed kit with silicon end cap