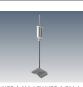

## Flat Freddie 35

Flat Freddie 35 is a versatile profile suitable for a huge range of applications. Designed in conjunction with our Spec Series RGB+Twin White LED strip, Flat Freddie 35 offers a unique combination of a powerful white light with an independent RGB light - great for residential or hospitality applications.

Rod susp

Interior or exterior (with IP67 rated LED strip).

SRK-12-S / SRK-12-W / SRK-12-B ROD-0.5M / ROD-1M / ROD-2M C-FF35-I Rod suspension kit (rod not incl.) Suspension rod - 0.5m, 1m, 2m Recessing cowling