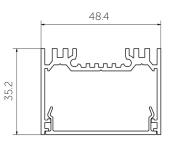

Applications Installation Materials Finish Light source Power supply Dimmable

Extruded aluminium body, PMMA diffuser, aluminium end caps. Natural silver anodised or custom powder coat colours. LED ribbon strip. 24V DC - remote driver options ranging from 6W up to 320W. Various options available, please enquire.